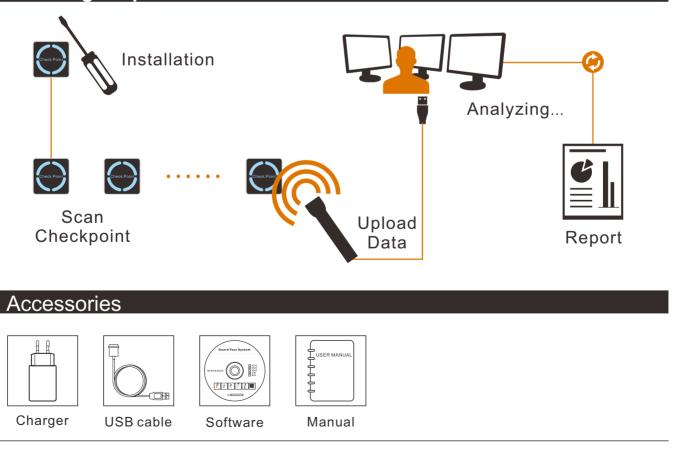

|
| Impact record        | 32,000 pieces                             |
| Workable temperature | -20 to 70 ℃                               |
| Workable humidity    | 30% to 90%                                |
| Communication        | Magnetic USB cable                        |
| Battery              | 3.7v built-in rechargeable li-ion battery |
| Prompt               | LED + Vibration                           |
| Standard accessories | USB cable, charger, software              |
| Baud rate            | 115200 bps                                |
| Performance          | IP 67, waterproof, shockproof             |
| Dimension            | 130mm x φ28mm                             |
| Net weight           | 120g                                      |

Working Map



WWW.BIOSIS.AE