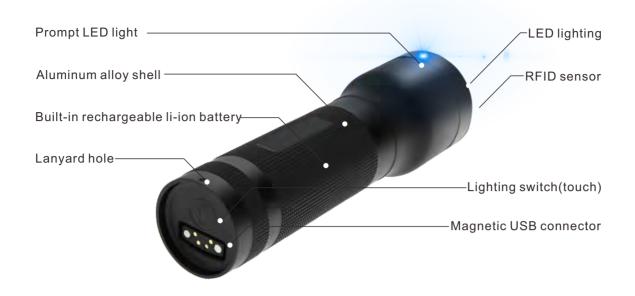

## **Proximity RFID reading**

Featuring contactless 125kHz RFID technology, all 125kHz tags can be read

#### Flashlight with 5 settings

Super bright 400 lumens CREE LED, 5 modes High/Medium/Low/Strobe/SOS

## **Touch switch**

Control the flashlight settings sensitively with capacitive touch switch

#### Magnetic USB connector

Magnetic USB function allows to easily insert the connector charging and communicating without looking.

| Technical Datasheet  |                                           |
|----------------------|-------------------------------------------|
| Model                | Z-6600T                                   |
| Flashlight           | High/Medium/Low/Strobe/SOS                |
| Reading technology   | Read 125kHz EM(ID) tags proximity         |
| Material             | Aluminum alloy                            |
| Storage              | 80,000 pieces                             |
| Impact record        | 32,000 pieces                             |
| Workable temperature | -20 to 70 ℃                               |
| Workable humidity    | 30% to 90%                                |
| Communication        | Magnetic USB cable                        |
| Battery              | 3.7v built-in rechargeable li-ion battery |
| Prompt               | LED + Vibration                           |
| Standard accessories | USB cable, charger, software              |
| Baud rate            | 115200 bps                                |
| Performance          | IP 67, waterproof, shockproof             |
| Dimension            | 130mm x φ28mm                             |
| Net weight           | 120g                                      |