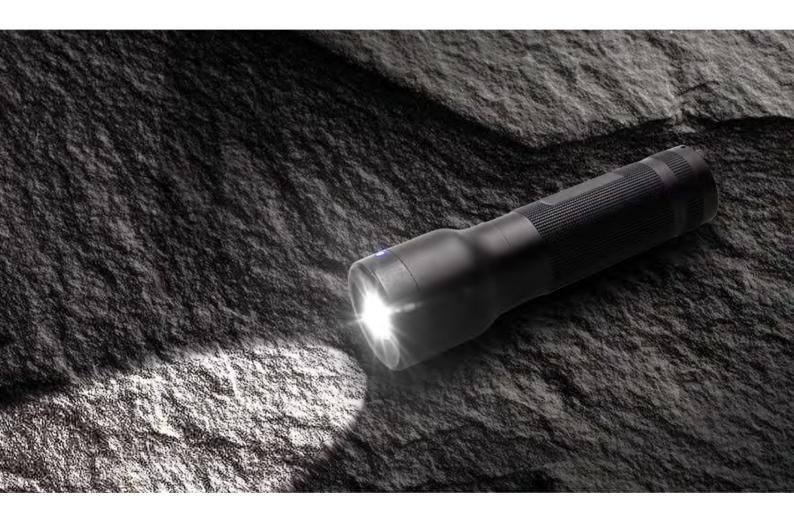

#### Flashlight with 5 settings

Super bright 400 lumens CREE LED, 5 modes High/Medium/Low/Strobe/SOS

#### Magnetic USB connector

Magnetic USB function allows to easily insert the connector charging and communicating without looking.

| Technical Datasheet  |                                           |
|----------------------|-------------------------------------------|
| Model                | Z-6600T                                   |
| Flashlight           | High/Medium/Low/Strobe/SOS                |
| Reading technology   | Read 125kHz EM(ID) tags proximity         |
| Material             | Aluminum alloy                            |
| Storage              | 80,000 pieces                             |
| Impact record        | 32,000 pieces                             |
| Workable temperature | -20 to 70 ℃                               |
| Workable humidity    | 30% to 90%                                |
| Communication        | Magnetic USB cable                        |
| Battery              | 3.7v built-in rechargeable li-ion battery |
| Prompt               | LED + Vibration                           |
| Standard accessories | USB cable, charger, software              |
| Baud rate            | 115200 bps                                |
| Performance          | IP 67, waterproof, shockproof             |
| Dimension            | 130mm x φ28mm                             |
| Net weight           | 120g                                      |