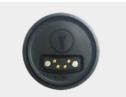

## **Proximity RFID reading**

Featuring contactless 125kHz RFID technology, all 125kHz tags can be read