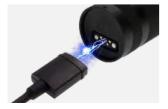

#### Magnetic USB connector

Magnetic USB function allows to easily insert the connector charging and communicating without looking.

| Technical Datasheet  |                                           |
|----------------------|-------------------------------------------|
| Model                | Z-6600T                                   |
| Flashlight           | High/Medium/Low/Strobe/SOS                |
| Reading technology   | Read 125kHz EM(ID) tags proximity         |
| Material             | Aluminum alloy                            |
| Storage              | 80,000 pieces                             |
| Impact record        | 32,000 pieces                             |
| Workable temperature | -20 to 70 ℃                               |
| Workable humidity    | 30% to 90%                                |
| Communication        | Magnetic USB cable                        |
| Battery              | 3.7v built-in rechargeable li-ion battery |
| Prompt               | LED + Vibration                           |
| Standard accessories | USB cable, charger, software              |
| Baud rate            | 115200 bps                                |
| Performance          | IP 67, waterproof, shockproof             |
| Dimension            | 130mm x φ28mm                             |
| Net weight           | 120g                                      |